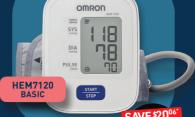

**\$79**89

OMRON<sup>^</sup> HEM7361T Blood

\$189<sup>89</sup>

OMRON<sup>2</sup> HEM7120 Blood Pressure Monitor 22-32cm Cuff

apologise if selected stock sells out before the promotion ends due to high demand. "Always read the label and follow directions for use. If symptoms persist, consult your healthcare professional. Incorrete. Images are for illustrative purposes only. On Sale from 09/7/2025 to 23/7/2025. While stocks last. "Savings based on recommended retail price. (RRP) or supplier-recommended retail price. Savings per ur price is higher than a competitor's, we will happily match it at the manager's discretion. Conditions apply: Products must be identical, and competitor pricing must be current and available from a ns may apply. Discount not available on non-PBS prescriptions, dispensary services, S3 products, delivery charges, gift cards, catalogue/promotional items, or any other product deemed excluded by it