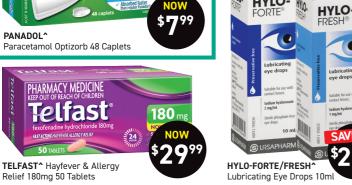

**\$79**89

OMRON<sup>^</sup> HEM7361T Blood

\$189<sup>89</sup>

OMRON<sup>2</sup> HEM7120 Blood Pressure Monitor 22-32cm Cuff

apologise if selected stock sells out before the promotion ends due to high demand. "Always read the label and follow directions for use. If symptoms persist, consult your healthcare professional. Incorrete. Images are for illustrative purposes only. On Sale from 09/7/2025 to 23/7/2025. While stocks last. "Savings based on recommended retail price. (RRP) or supplier-recommended retail price. Savings per ur price is higher than a competitor's, we will happily match it at the manager's discretion. Conditions apply: Products must be identical, and competitor pricing must be current and available from a ns may apply. Discount not available on non-PBS prescriptions, dispensary services, S3 products, delivery charges, gift cards, catalogue/promotional items, or any other product deemed excluded by it