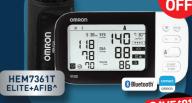

**\$79**89

OMRON<sup>^</sup> HEM7361T Blood

\$189<sup>89</sup>

OMRON<sup>2</sup> HEM7120 Blood Pressure Monitor 22-32cm Cuff

apologise if selected stock sells out before the promotion ends due to high demand. "Always read the label and follow directions for use. If symptoms persist, consult your healthcare professional. Incorrete. Images are for illustrative purposes only. On Sale from 09/7/2025 to 23/7/2025. While stocks last. "Savings based on recommended retail price. (RRP) or supplier-recommended retail price. Savings per ur price is higher than a competitor's, we will happily match it at the manager's discretion. Conditions apply: Products must be identical, and competitor pricing must be current and available from a ns may apply. Discount not available on non-PBS prescriptions, dispensary services, S3 products, delivery charges, gift cards, catalogue/promotional items, or any other product deemed excluded by it