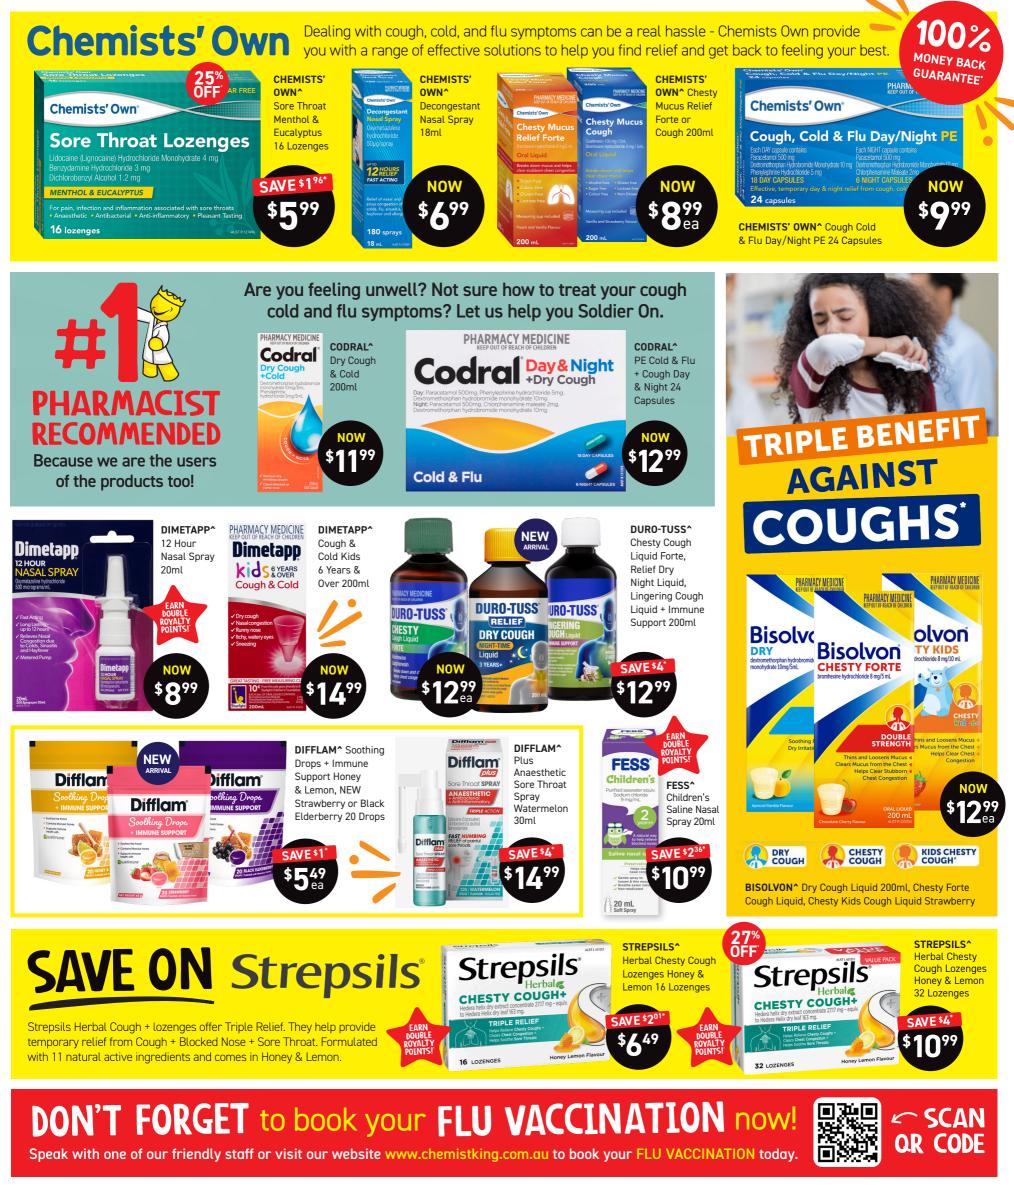

Double Strength

Curcumin 1200mg 40 Tablets



^Always read the label and follow the directions for use. If symptoms persist see your health care professional. Incorrect use could be harmful. \*\*Ask your Pharmacist about this product. ¥Vitamins and supplements may only be of assistance if dietary intake is inadequate. NOTE: While stocks last. Some products may not be available at all locations. Images are for illustrative purposes only. On Sale 10/04/2024 til 24/04/2024.\*Savings based on List RRP or Supplier RRP. •No further discounts apply.



Call & CALL & COLLECT: Collect! FREE IN-STORE SERVICE!

Call and collect is slightly different to click and collect. Instead of ordering online and picking up in store, you can order over the phone and then collect the items when they're ready.



^Always read the label and follow the directions for use. If symptoms persist see your health care professional. Incorrect use could be harmful. NOTE: While stocks last. Some products may not be available at all locations. Images are for illustrative purposes only. On Sale 10/04/2024 til 24/04/2024.\*Savings based on List RRP or Supplier RRP. • No further discounts apply.

#### E-SCRIPTS Sconner Taking care of OUR SERVIC

### SAVE ON E-SCRIPTS & FREE WEBSTER PACKING!

Find our convenient E-Script scanner stations at your local Chemist King store. FREE Webster-pak offer only at participating locations. Check store services.





Ask our pharmacist. Conditions apply.

**PERSONAL & CARERS LEAVE CERTIFICATES!** 



To find out more please contact your nearest store.

## **MOTHER'S DAY GIFT I